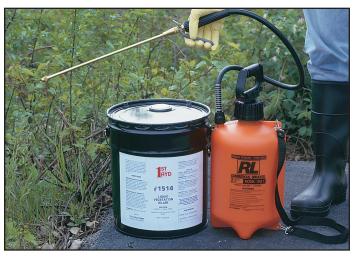

#### **#1515 VACATE RTU LOW VOC**

VACATE is a poweful VOC-compliant, ready-to-use, non-selective total-kill herbicide with residual. It contains 1.10% 2,4-D and .61% Bromacil for fast knockdown and long lasting residual up to 12 months.

#### #1514D 2 GALLON POLY-SPRAYER

Constructed of high density polyethylene and lightweight. Comes equipped with chemical resistant plastic extension rod and viton seals.

2 gallon capacity