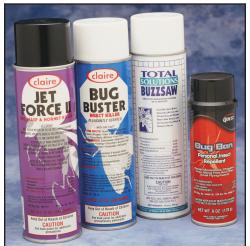

#### **#1518 Banish Concentrate**

Banish is a water-based, non-selective total kill, concentrated herbicide with residual. VOC compliant.

1 gallon bottle - 6/cs

5 gallon pail

55 gallon drum

#1449 JET FORCE II BEE, WASP, AND HORNET KILLER Also kills yellow jackets. Kills insects up to 12 feet away. 14 oz. net wt. can

#1452 BUZZ SAW WASP AND HORNET KILLER
Quickly knocks down any unwanted insects from as far
as 20 feet away. Non-Flammable.
14 oz. net wt. can

BUG BAN INSECT REPELLENT
Repells many types of annoying insects.
#1459 - 6 oz. net wt. can - 14.75% Deet
#1460 - 6.5 oz. net wt. can - 23.75% Deet