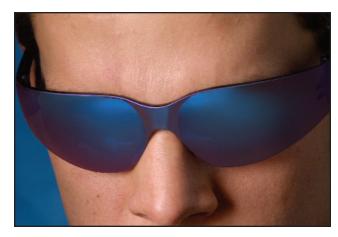

# AYD. MIRRORED SAFETY GLASSES

#### **#1151 SAFETY GLASSES**

Our mirrored safety glasses look really nice, which in turn means more employees wearing safety glasses. Wrap around lenses fit close to the face. Keeps dust, dirt, debris, and wind out of the eves.

Amber, Blue, Silver, or Clear